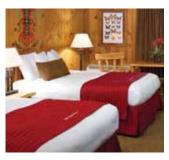

## **One-Night Retreat Package**

Starting At:

\$89 per person (4ppl/room)
\$99 per person (3ppl/room)
\$119 per person (2ppl/room)

\$169 | single occupancy

#### Includes

- » One night of lodging
- » Friday evening cookie break
- » Saturday breakfast buffet
- » Plated lunch
- » Meeting room Friday 7pm to Saturday 3pm
- » Applicable service charges
- » Bed tax