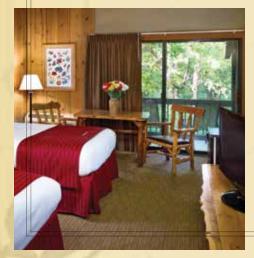

# **50 LODGE ROOMS**

**King Rooms:** guestroom with 1 king bed and a private balcony overlooking Shawnee State Forest.

Double Rooms: guestroom with 2 double beds and a private balcony overlooking Shawnee State Forest.

### **Lodge Room Amenities**

- » WiFi
- » iron and ironing board
- » LED flat screen TV
- » coffee maker
- » refrigerator
- » hair dryer