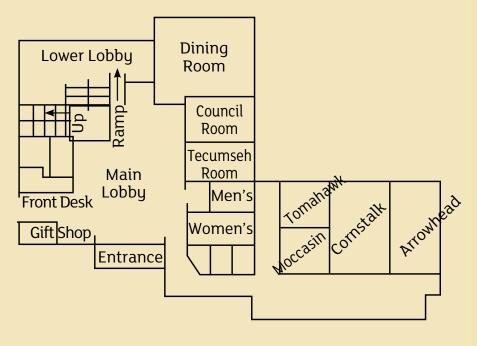

FIRST FLOOR

THIRD FLOOR, MEZZANINE LEVEL

meei

Shawnee is ideal for groups of all kinds. Reunions, continuing education and training workshops, board retreats, team-building events, business meetings, association conventions, weddings, and other family celebrations are just some of the groups we host each year. Our professional staff will meticulously attend to every detail of your event, from selecting the perfect layout to creating the unique personal style and theme you envision for all to enjoy. With six meeting and conference rooms, we can very comfortably accommodate up to 250 people. All conference rooms are fully equipped for your meeting needs, including complimentary hi-speed Internet access, and staff to provide audio/visual support. In addition to this conference space, we have lobby areas available for displays, receptions and selected meal functions. All meeting rooms are designated nonsmoking environments. Our Lodge and special amenities, together with our unequaled hospitality, will surely impress you and your attendees, and leave you with a wonderful memory of Shawnee Lodge.