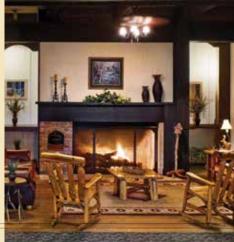

- » Hiking/Walking/Running/ Biking trails
- » Camping in designated areas only
- » Beach, Lake, River Fishing
- » Boating and sailing
- » Seasonal nature education programs

Shawnee State Park Lodge Golf Course is a lush course near the banks of the beautiful Ohio River and a short drive from the Lodge.

This beautiful 18-hole championship course is easy to walk and appears tame, but don't be deceived. The par 72 layout sports plenty of water hazards over its 6,407-yard length. This attractive and demanding course was built in 1980 and was designed by Jack Kidwell and Mike Hurdzan.

The course's signature hole, the number 5, overlooks the river valley and has been consistently voted the "most scenic" hole in the tri-state area by several golf publications.

"The natural beauty of the region, coupled with distinct challenges at each hole, makes this course popular with locals and visitors," said Tyson Phillips, resident golf pro.