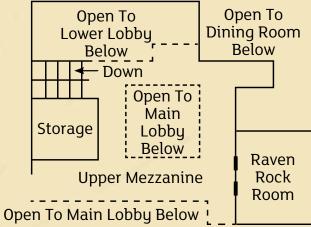

will meticulously attend to every detail of your event, from selecting the perfect layout to creating the unique personal style and theme you envision for all to enjoy. With six meeting and conference rooms, we can very comfortably accommodate up to 250 people. All conference rooms are fully equipped for your meeting needs, including complimentary hi-speed Internet access, and staff to provide audio/visual support. In addition to this conference space, we have lobby areas available for displays, receptions and selected meal functions. All meeting rooms are designated nonsmoking environments. Our Lodge and special amenities, together with our unequaled hospitality, will surely impress you and your attendees, and leave you with a wonderful memory of Shawnee Lodge.











FIRST FLOOR





THIRD FLOOR, MEZZANINE LEVEL





#### **Lodge Amenities**

- » Indoor and outdoor pools
- » Hot tub
- » Tennis courts
- » Shuffleboard
- » Volleyball
- » Basketball
- » Geocashing
- » Game room
- » Fitness Center
- » Playground
- » Family/Children's Programs seasonal

- » Hiking/Walking/Running/ Biking trails
- » Camping in designated areas only
- » Beach, Lake, River Fishing
- » Boating and sailing
- » Seasonal nature education programs

Shawnee State Park Lodge Golf Course is a lush course near the banks of the beautiful Ohio River and a short drive from the Lodge.

This beautiful 18-hole championship course is easy to walk and appears tame, but don't be deceived. The par 72 layout sports plenty of water hazards over its 6,407-yard length. This attractive and demanding course was buil