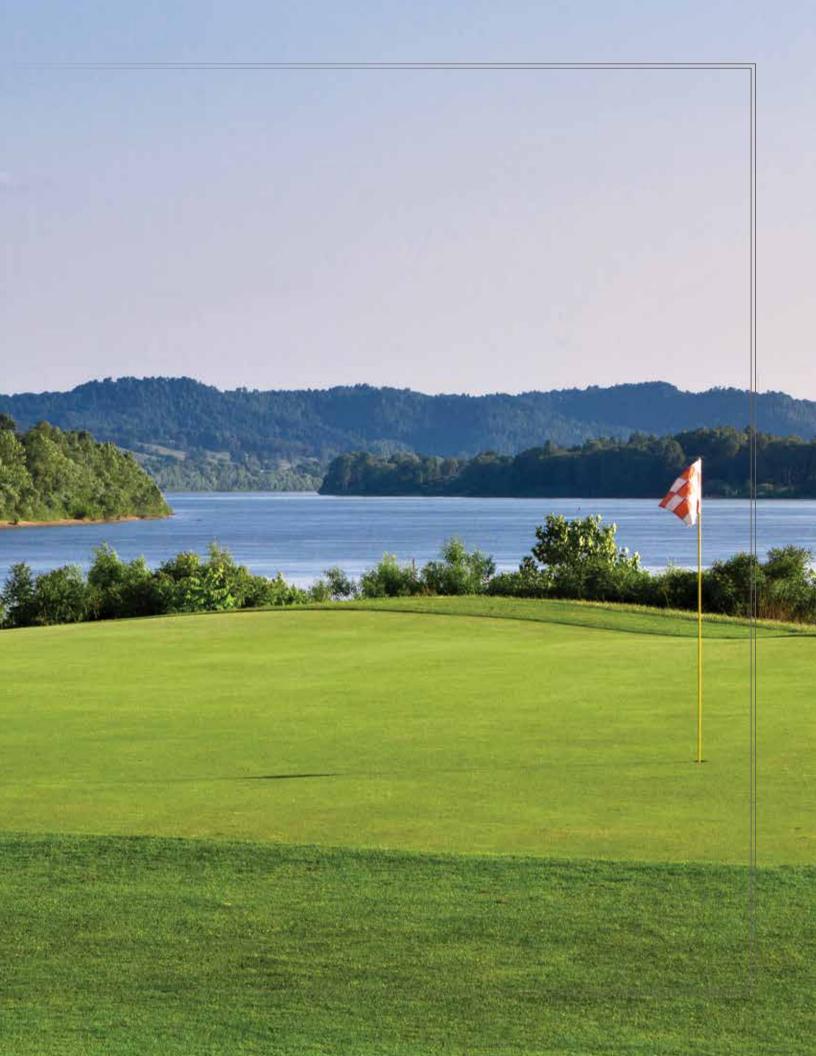

- » Hiking/Walking/Running/ Biking trails
- » Camping in designated areas only
- » Beach, Lake, River Fishing
- » Boating and sailing
- » Seasonal nature education programs

Shawnee State Park Lodge Golf Course is a lush course near the banks of the beautiful Ohio River and a short drive from the Lodge.

This beautiful 18-hole championship course is easy to walk and appears tame, but don't be deceived. The par 72 layout sports plenty of water hazards over its 6,407-yard length. This attractive and demanding course was built in 1980 and was designed by Jack Kidwell and Mike Hurdzan.

The course's signature hole, the number 5, overlooks the river valley and has been consistently voted the "most scenic" hole in the tri-state area by several golf publications.

"The natural beauty of the region, coupled with distinct challenges at each hole, makes this course popular with locals and visitors," said Tyson Phillips, resident golf pro.