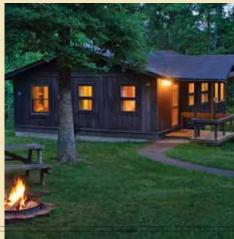

# **25 CABINS**

Operational year round

### 2-Bedroom Family Cabin

One bedroom features a queen bed, the other bedroom features twin bunk beds and a twin/full bunk bed.

#### **Cabin Amenities**

- » WiFi
- » heat and air conditioning
- » gas log fireplace
- » iron and ironing board
- » LED flat screen TV in living room and each bedroom
- » fully equipped kitchen
- » charcoal grill
- » fire ring
- » picnic table